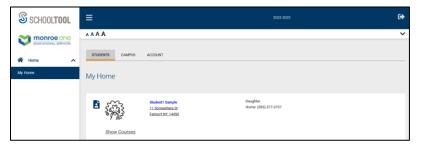

THE FIRST TIME YOU LOG IN: Click the ACCOUNT tab and change your password to something you'll remember.

- On the My Home screen, click the **STUDENTS** tab to see your students who are enrolled in a Monroe One BOCES school program. (It will default to this screen when you login)
  - Click on the student's name or their photo, to go into their record.