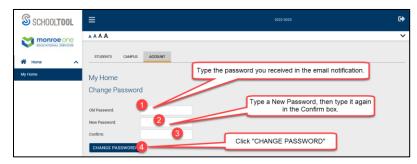

THE FIRST TIME YOU LOG IN: Click the ACCOUNT tab and change your password to something you'll remember.

- On the My Home screen, click the **STUDENTS** tab to see your students who are enrolled in a Monroe One BOCES school program. (It will default to this screen when you login)
  - Click on the student's name or their photo, to go into their record.